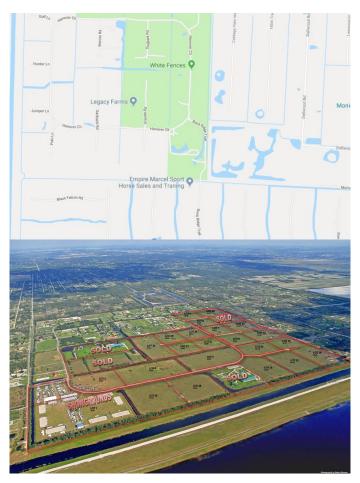

# \$13,635,000 - 3625 Hanover Circle, Loxahatchee

MLS® #RX-10493815

#### \$13,635,000

Bedroom, Bathroom, Land on 238 Acres

White Fences Equestrian Estates, Loxahatchee, FL

16 individual parcels, for a total of 237.79+/acres in a gated subdivision in a prime location in Palm Beach County. The smallest lot being 10 acres in size. The lots cannot be subdivided and only 1 single-family residence per parcel. This area is seeing tremendous growth. A great opportunity for an investor to sell off the individual parcels or build spec homes and/or equestrian properties. Each parcel allows for the ability to build a covered arena with a custom equestrian estate. Competitively priced for this hot market! Just minutes to all of Wellington's equestrian venues.